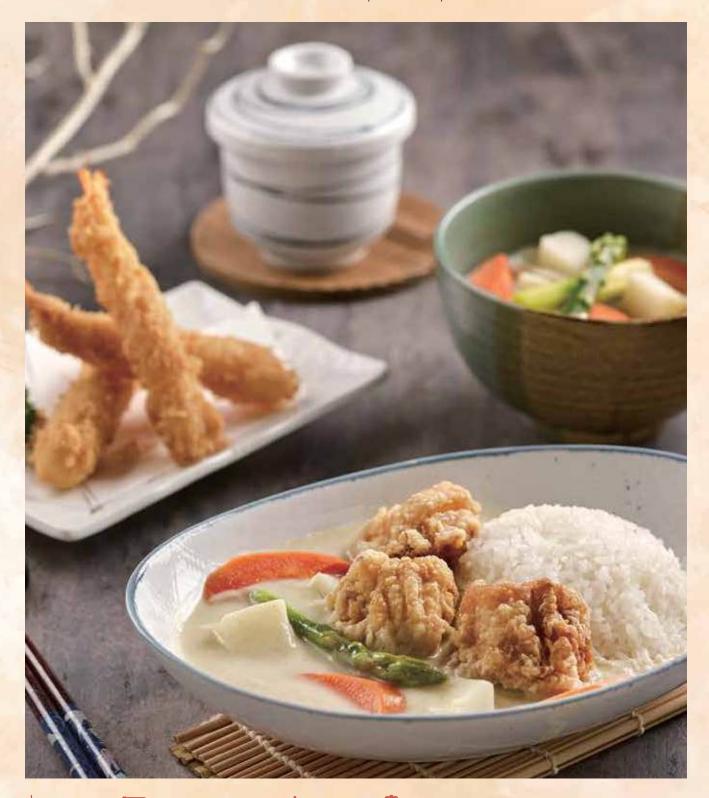

## HOKKAIDO WHITE CURRY 北海道ホワイトカレー

Relish a twist on the beloved Japanese curry. Taking inspiration from Hokkaido's snow-clad landscape in winter, the white curry gets its depth of flavour from the medley of cumin, cardamon, onion and garlic. The curry is then cooked with milk, which tempers the spiciness and adds a creamy consistency!

ポークカツ北海道ホワイト カレーライス 一般 Pork Katsu Hokkaido White Curry Rice white curry rice with deep-fried pork cutlet \$15.10

鶏唐揚げ北海道ホワイト カレーライス Tori Karaage Hokkaido White Curry Rice white curry rice with deep-fried chicken **\$10.70** 

エビフライ北海道ホワイト カレーライス Ebi Fry Hokkaido White Curry Rice white curry rice with deep-fried prawn **\$14.00** 

ポークカツ 北海道ホワイトカレーうどん Pork Katsu Hokkaido White Curry Udon white curry udon with deep-fried pork cutlet **\$16.20** 