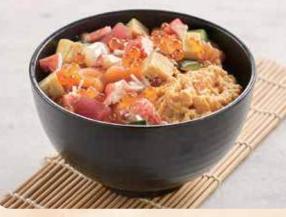

ばらちらし丼 (オリジナル/スパイシー/トリュフ) Bara Chirashi Don (Original / Spicy / Truffle) cubed sashimi on sushi rice \$18.40 (Original / Spicy) / \$19.50 (Truffle)

炙り明太ばらちらし井 Aburi Mentai Bara Chirashi Don torched cubed sashimi with cod roe mayonnaise on sushi rice \$19.50