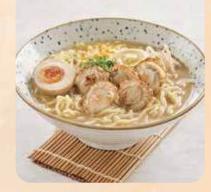

北海道バターコーン (1) チャーシューラーメン (自湯/味噌/スパイシー) Hokkaido Butter Corn Chasyu Ramen (Paitan / Miso / Spicy) hokkaido ramen with sliced roast pork, butter, corn & egg

\$15.10

北海道バターコーン 帆立ラーメン (白湯/味噌/スパイシー) Hokkaido Butter Corn Hotate Ramen (Paitan / Miso / Spicy) hokkaido ramen with scallop, butter, corn & egg