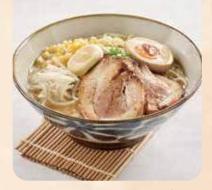

北海道バターコーン (1) チャーシューラーメン (自湯/味噌/スパイシー) Hokkaido Butter Corn Chasyu Ramen (Paitan / Miso / Spicy) hokkaido ramen with sliced roast pork, butter, corn & egg

\$15.10

北海道バターコーン 帆立ラーメン (白湯/味噌/スパイシー) Hokkaido Butter Corn Hotate Ramen (Paitan / Miso / Spicy) hokkaido ramen with scallop, butter, corn & egg