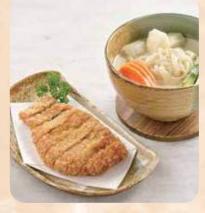

サーモンきのこ井 Salmon Kinoko Don pan-fried salmon & mushroom on rice **\$14.00** 

ポークカツ丼 🜨 Pork Katsu Don deep-fried pork cutlet with egg on rice **\$15.10** 

鶏唐揚げタルタル井 Tori Karaage Tartar Don deep-fried chicken with truffle tartar sauce on rice **\$10.70** 

ポークカツ北海道ホワイト カレーライス 一般 Pork Katsu Hokkaido White Curry Rice white curry rice with deep-fried pork cutlet \$15.10

鶏唐揚げ北海道ホワイト カレーライス Tori Karaage Hokkaido White Curry Rice white curry rice with deep-fried chicken **\$10.70** 