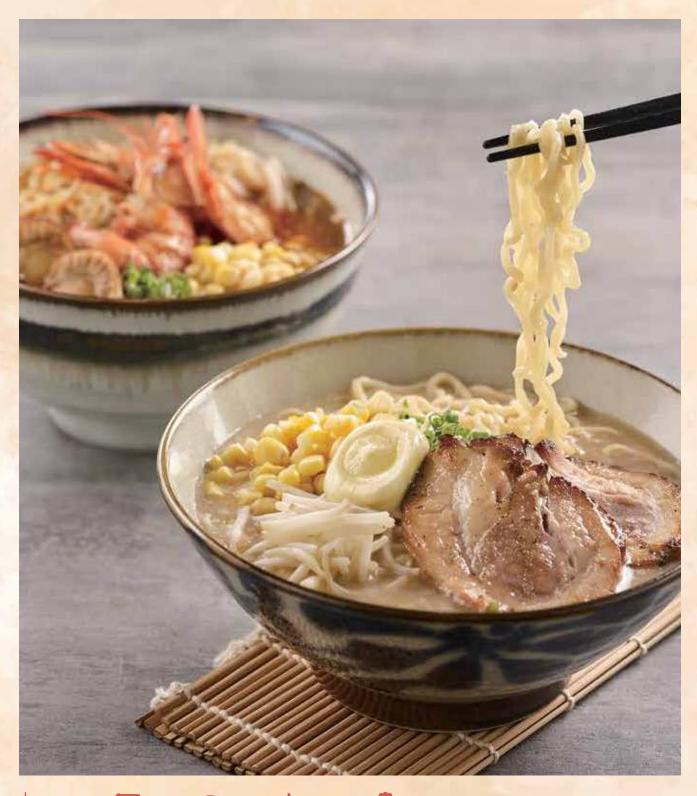

## NOODLES

Al dente Japanese ramen is soused in a slurp-worthy broth, which comes in Paitan, Miso and Spicy Miso options. The broth's richness is owed to the many hours of slow simmering. Each bowl is topped with butter for a glossy and fragrant finish.

北海道バターコーン (1) チャーシューラーメン (自湯/味噌/スパイシー) Hokkaido Butter Corn Chasyu Ramen (Paitan / Miso / Spicy) hokkaido ramen with sliced roast pork, butter, corn & egg

\$15.10

北海道バターコーン 帆立ラーメン (白湯/味噌/スパイシー) Hokkaido Butter Corn Hotate Ramen (Paitan / Miso / Spicy) hokkaido ramen with scallop, butter, corn & egg

\$14.00

肉ラーメン (白湯/味噌/スパイシー) Niku Ramen (Paitan / Miso / Spicy) hokkaido ramen with pan-fried beef & egg \$17.30

エビラーメン Ebi Ramen hokkaido ramen with tiger prawn & scallop