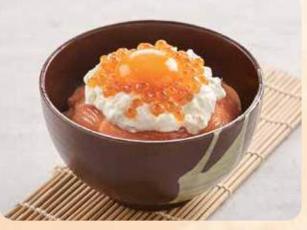

サーモン親子丼 (オリジナル/トリュフ) Salmon Oyako Don (Original / Truffle) salmon & salmon roe on sush i rice

\$14.00 (Original) / \$15.10 (Truffle)

炙りサーモン親子井 Aburi Salmon Oyako Don torched salmon & salmon roe on sushi rice **\$14.00** 