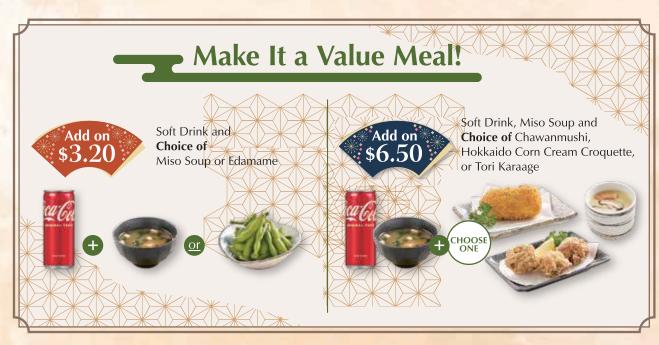

### HOKKAIDO-YA GRAND MENU グランドメニュー

#### DONMONO

#### 丼もの

2200000000000

Gratifyingly delicious, each bowl brims with premium Niigata rice and a choice of proteins, from fresh Norwegian salmon to giant prawns. The ingredients are also drenched with a homemade sauce.





ばらちらし丼 (オリジナル/スパイシー/トリュフ) Bara Chirashi Don (Original / Spicy / Truffle) cubed sashimi on sushi rice \$18.40 (Original / Spicy) / \$19.50 (Truffle)



炙り明太ばらちらし井 Aburi Mentai Bara Chirashi Don torched cubed sashimi with cod roe mayonnaise on sushi rice \$19.50



サーモン親子丼 (オリジナル/トリュフ) Salmon Oyako Don (Original / Truffle) salmon & salmon roe on sush i rice

\$14.00 (Original) / \$15.10 (Truffle)



炙りサーモン親子井 Aburi Salmon Oyako Don torched salmon & salmon roe on sushi rice **\$14.00** 



Food presentation is subject to change without prior notice. Prices include Goods & Services Tax (GST).



炙りサーモン親子明太丼 Aburi Salmon Oyako Mentai Don torched salmon & salmon roe with cod roe mayonnaise on sushi rice

\$15.10



サーモン親子タルタル丼 mage Salmon Oyako Tartar Don salmon & salmon roe with truffle tartar sauce on sushi rice \$17.30



ロブスターサラダばらちらし井 / Lobster Salad Bara Chirashi Don spicy lobster salad & cubed sashimi on sushi rice \$17.30



炙りサーモン玉子明太井 Aburi Salmon Tamago Mentai Don torched salmon & omelette with cod roe mayonnaise on sushi rice **\$14.00** 





エビフライ炙り明太ばらちらし丼 Ebi Fry Aburi Mentai Bara Chirashi Don torched cubed sashimi with cod roe mayonnaise & deep-fried prawn on sushi rice \$16.20



サーモンきのこ井 Salmon Kinoko Don pan-fried salmon & mushroom on rice **\$14.00**