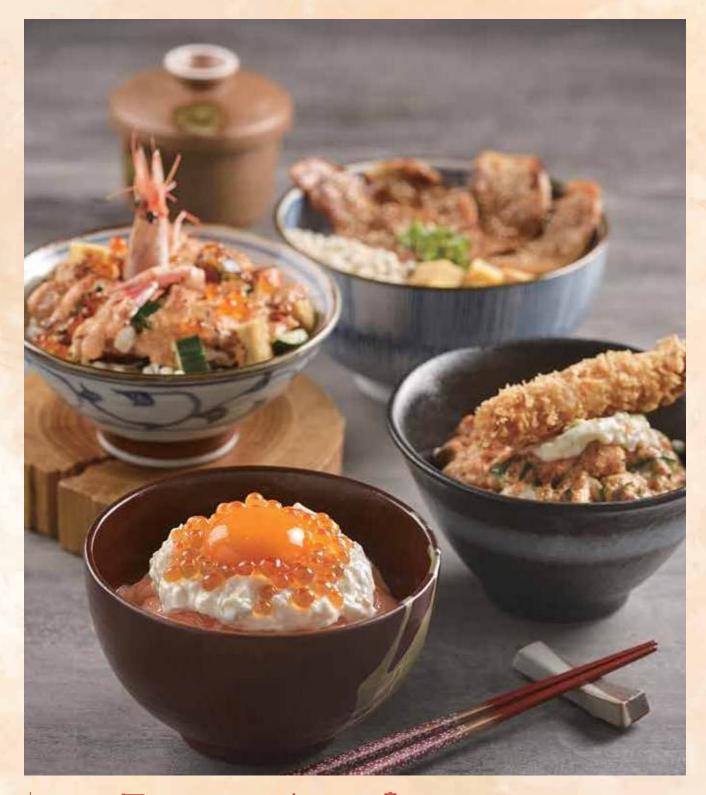

#### 丼もの

2200000000000

Gratifyingly delicious, each bowl brims with premium Niigata rice and a choice of proteins, from fresh Norwegian salmon to giant prawns. The ingredients are also drenched with a homemade sauce.

ばらちらし丼 (オリジナル/スパイシー/トリュフ) Bara Chirashi Don (Original / Spicy / Truffle) cubed sashimi on sushi rice \$18.40 (Original / Spicy) / \$19.50 (Truffle)

炙り明太ばらちらし井 Aburi Mentai Bara Chirashi Don torched cubed sashimi with cod roe mayonnaise on sushi rice \$19.50

\$15.10

サーモン親子タルタル丼 mage Salmon Oyako Tartar Don salmon & salmon roe with truffle tartar sauce on sushi rice \$17.30

ロブスターサラダばらちらし井 / Lobster Salad Bara Chirashi Don spicy lobster salad & cubed sashimi on sushi rice \$17.30