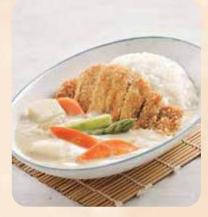

## HOKKAIDO WHITE CURRY 北海道ホワイトカレー

Relish a twist on the beloved Japanese curry. Taking inspiration from Hokkaido's snow-clad landscape in winter, the white curry gets its depth of flavour from the medley of cumin, cardamon, onion and garlic. The curry is then cooked with milk, which tempers the spiciness and adds a creamy consistency!

ポークカツ北海道ホワイト カレーライス 一般 Pork Katsu Hokkaido White Curry Rice white curry rice with deep-fried pork cutlet \$15.10

鶏唐揚げ北海道ホワイト カレーライス Tori Karaage Hokkaido White Curry Rice white curry rice with deep-fried chicken **\$10.70** 