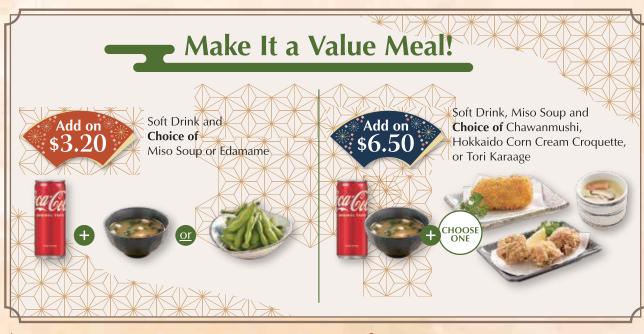

サーモン親子丼 (オリジナル/トリュフ) Salmon Oyako Don (Original / Truffle) salmon & salmon roe on sush i rice

\$14.00 (Original) / \$15.10 (Truffle)



炙りサーモン親子井 Aburi Salmon Oyako Don torched salmon & salmon roe on sushi rice **\$14.00** 



Food presentation is subject to change without prior notice. Prices include Goods & Services Tax (GST).



炙りサーモン親子明太丼 Aburi Salmon Oyako Mentai Don torched salmon & salmon roe with cod roe mayonnaise on sushi rice

\$15.10



サーモン親子タルタル丼 mage Salmon Oyako Tartar Don salmon & salmon roe with truffle tartar sauce on sushi rice \$17.30



ロブスターサラダばらちらし井 / Lobster Salad Bara Chirashi Don spicy lobster salad & cubed sashimi on sushi rice \$17.30



炙りサーモン玉子明太井 Aburi Salmon Tamago Mentai Don torched salmon & omelette with cod roe mayonnaise on sushi rice **\$14.00** 





エビフライ炙り明太ばらちらし丼 Ebi Fry Aburi Mentai Bara Chirashi Don torched cubed sashimi with cod roe mayonnaise & deep-fried prawn on sushi rice \$16.20



サーモンきのこ井 Salmon Kinoko Don pan-fried salmon & mushroom on rice **\$14.00** 



ポークカツ丼 🜨 Pork Katsu Don deep-fried pork cutlet with egg on rice **\$15.10** 



鶏唐揚げタルタル井 Tori Karaage Tartar Don deep-fried chicken with truffle tartar sauce on rice **\$10.70** 



ポークベリー丼 🜧 👚 Pork Belly Don pan-fried pork belly on rice **\$11.80** 



焼肉丼 一 止 Yakiniku Don pan-fried beef on rice with onsen egg \$16.20

## HOKKAIDO WHITE CURRY 北海道ホワイトカレー

Relish a twist on the beloved Japanese curry. Taking inspiration from Hokkaido's snow-clad landscape in winter, the white curry gets its depth of flavour from the medley of cumin, cardamon, onion and garlic. The c