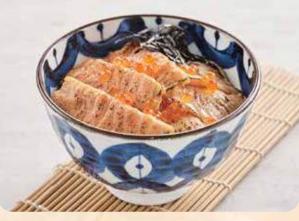

ばらちらし丼 (オリジナル/スパイシー/トリュフ) Bara Chirashi Don (Original / Spicy / Truffle) cubed sashimi on sushi rice \$18.40 (Original / Spicy) / \$19.50 (Truffle)

炙り明太ばらちらし井 Aburi Mentai Bara Chirashi Don torched cubed sashimi with cod roe mayonnaise on sushi rice \$19.50