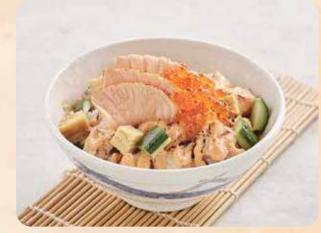

ばらちらし丼 (オリジナル/スパイシー/トリュフ) Bara Chirashi Don (Original / Spicy / Truffle) cubed sashimi on sushi rice \$18.40 (Original / Spicy) / \$19.50 (Truffle)

炙り明太ばらちらし井 Aburi Mentai Bara Chirashi Don torched cubed sashimi with cod roe mayonnaise on sushi rice \$19.50