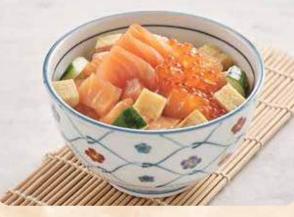

サーモン親子丼 (オリジナル/トリュフ) Salmon Oyako Don (Original / Truffle) salmon & salmon roe on sush i rice

\$14.00 (Original) / \$15.10 (Truffle)

炙りサーモン親子井 Aburi Salmon Oyako Don torched salmon & salmon roe on sushi rice **\$14.00** 