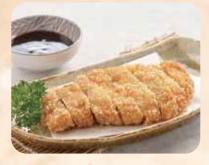

サーモンきのこ井 Salmon Kinoko Don pan-fried salmon & mushroom on rice **\$14.00** 

ポークカツ丼 🜨 Pork Katsu Don deep-fried pork cutlet with egg on rice **\$15.10** 

鶏唐揚げタルタル井 Tori Karaage Tartar Don deep-fried chicken with truffle tartar sauce on rice **\$10.70** 